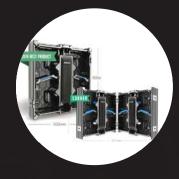

LED video wall popularity has grown exponentially in recent years because of the seamless delivery of quality video on a platform that is scalable to virtually any size. Royal is leading the charge with the highest quality display solutions on the market. Our LED panels combine flawlessly to offer a variety of resolution options for both indoor and outdoor presentations.

#### UNILUMIN UPAD III

Processor: Novastar Dimensions: 500x500

2.6mm

Panel supports both concave and convex curve installations

Rear-accessible and magnetic module design

Modular designed power supply and receiving card

High refresh rate up to 3840 Hz produces stunning image performance

Corner option available

Clean, Clear, & Concise. Having the proper audio gear is crucial to your event's success and here at Royal Productions, we only offer top notch equipment. We are experts in designing sound systems for any event/venue. We always take into account venue acoustics, room size, audience setup, and material being presented among other variables.