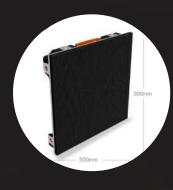

LED video wall popularity has grown exponentially in recent years because of the seamless delivery of quality video on a platform that is scalable to virtually any size. Royal is leading the charge with the highest quality display solutions on the market. Our LED panels combine flawlessly to offer a variety of resolution options for both indoor and outdoor presentations.

#### ABCEN C7

Processor: DBStar Dimensions A7: 500x500

7mm

Easy to install and dismantle while being super slim and lightweight

Noise tree

Same cabinet size as the C7, and can be assembled together seamlessly