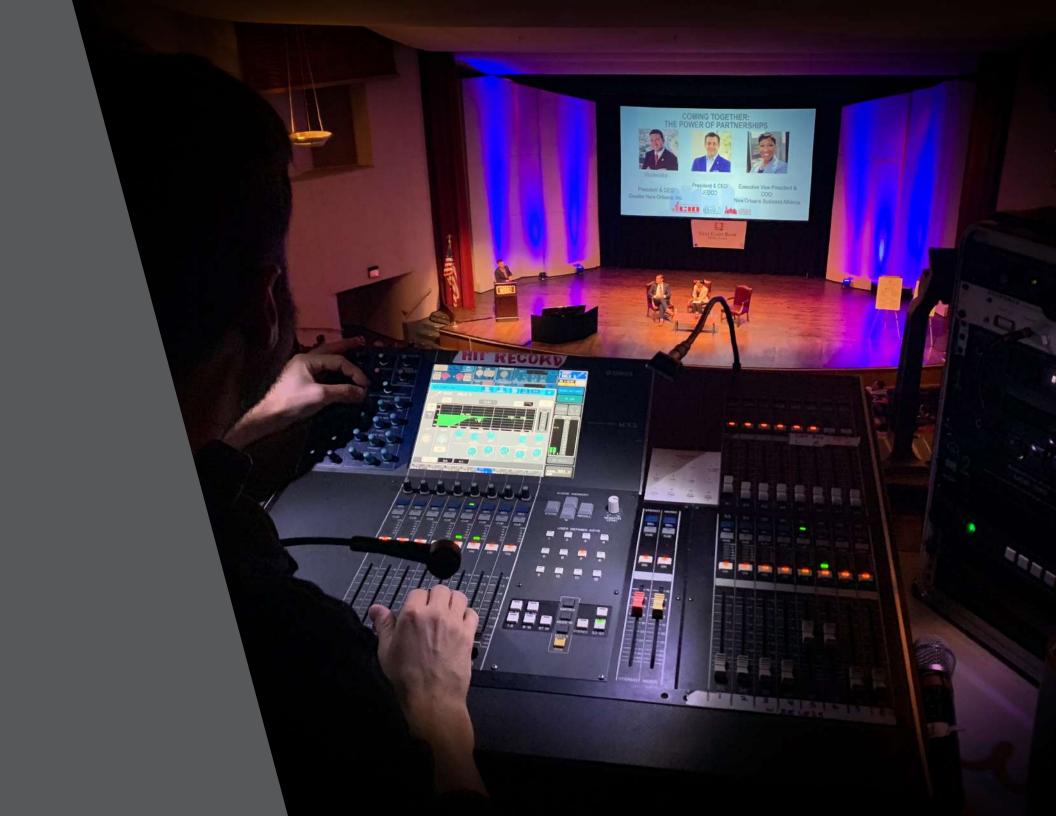

### **AUDIO SYSTEMS**

Line Array Sound & Monitor Systems

Digital Consoles

Backline

Small to Large PA Systems

Mic Systems

Our main line-array system is L'Acoustics, but we also offer JBL & Meyer systems along with Mackie, Yamaha, and Presonus digital consoles among others. Other audio services include digital audio recording, conference microphone systems, and translation equipment and services.